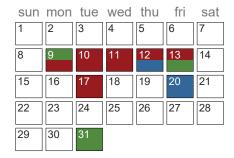

#### October 2017

| <b>Key Dates</b>          |                                         |             |
|---------------------------|-----------------------------------------|-------------|
| 10/9/2017                 | Columbus Day                            | All Schools |
| 10/9/2017 -<br>10/13/2017 | Red Ribbon Week                         | All Schools |
| 10/12/2017                | Parent/Teacher Conferences 4:00-7:30 pm | All Schools |
| 10/13/2017                | First Grading Period Ends               | All Schools |
| 10/17/2017                | Parent/Teacher Conferences 4:00-7:30 pm | All Schools |
| 10/20/2017                | ICE/CTSO Activity Day                   | All Schools |
| 10/31/2017                | Halloween                               | All Schools |
|                           |                                         |             |